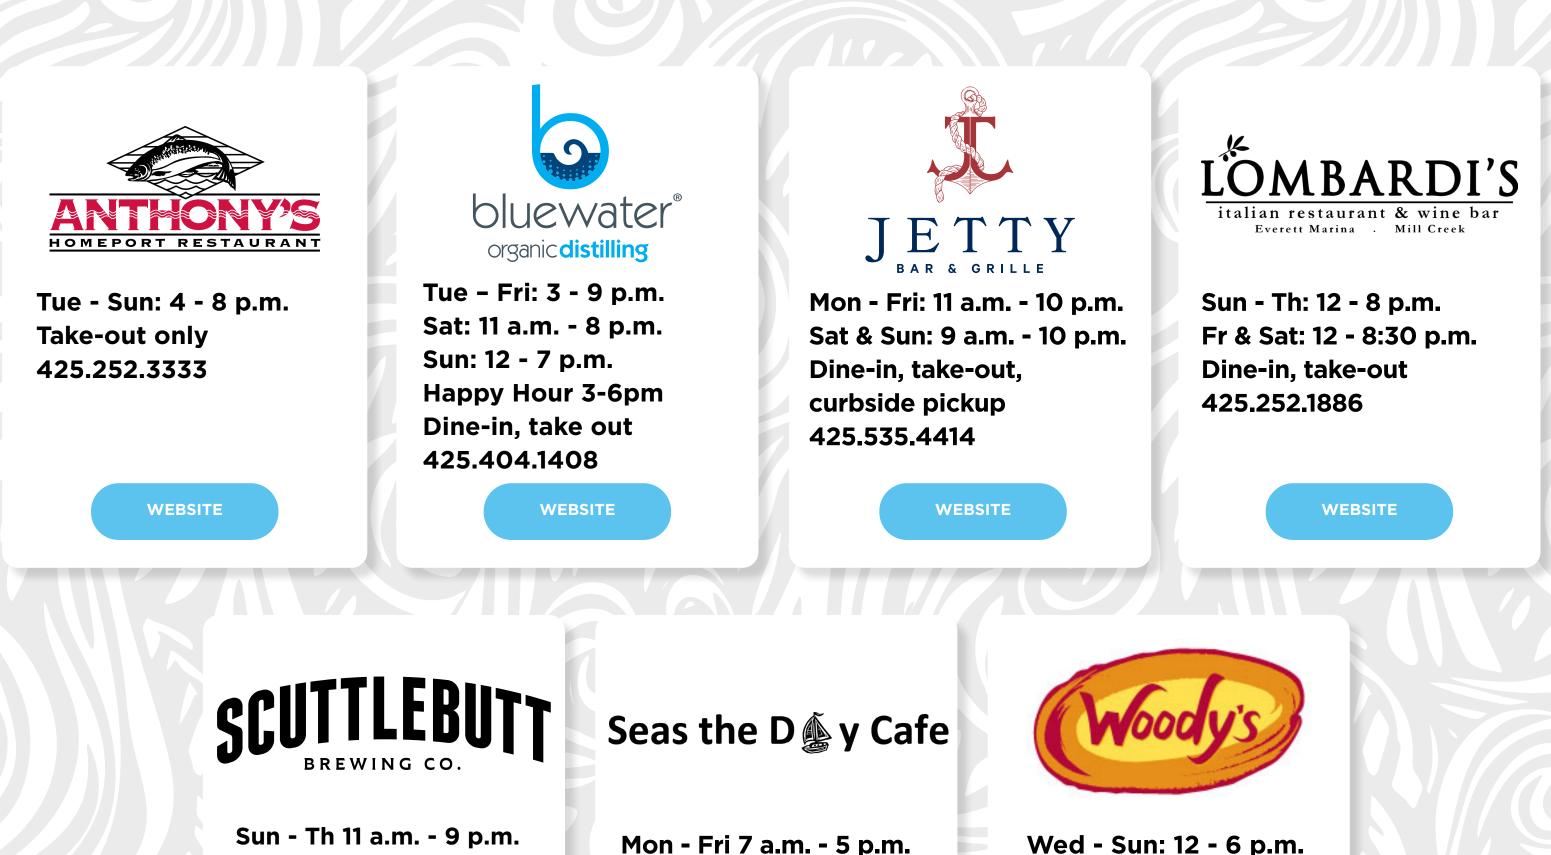

## Get Your Favorite Meals To Go!

Did you know many of your favorite waterfront restaurants have modified their operations to continue to serve you during this time? Anthony's Home Port Everett, Bluewater Distilling, Lombardi's, Jetty Bar & Grille, Scuttlebutt Family Pub, Seas the Day Cafe, and Woody's, an Anthony's Restaurants take-out window, have all announced a variety of ordering, dine-in and take-out options to accommodate patrons. To view individual restaurant hours, menus and ordering options, please visit their respective websites below. Purchasing gift cards is another way to show your support!

Fri & Sat 11 a.m. - 11 p.m. Dine-in, take-out, delivery Mon - Fri 7 a.m. - 5 p.m. Sat & Sun: 8 a.m. - 3p.m. 425.512.9320 Wed - Sun: 12 - 6 p.m. Take-out & curbside pickup 425.258.4000